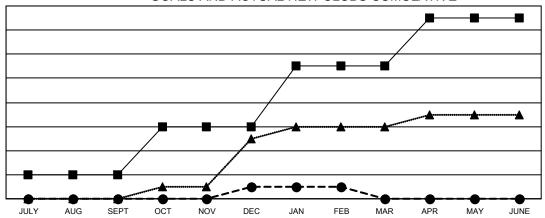

## GOALS AND ACTUAL NEW CLUBS CUMULATIVE

■ - CURRENT YEAR GOALS FOR NEW CLUBS

- ■ - CURRENT YEAR ACTUAL NEW CLUBS

▲ - LAST YEAR ACTUAL NEW CLUBS

## Multiple District 1

| Clubs                 |               |           |               | Members               |                           |                         |                                                    |
|-----------------------|---------------|-----------|---------------|-----------------------|---------------------------|-------------------------|----------------------------------------------------|
| RESULTS FOR 2021-2022 |               |           |               | RESULTS FOR 2021-2022 |                           |                         |                                                    |
| QUARTER               | NEW CLUB GOAL | NEW CLUBS | DROPPED CLUBS | QUARTER               | MEMBER GROWTH NET<br>GOAL | MEMBER GROWTH<br>ACTUAL | DROPPED<br>MEMBERS ACTUAL<br>(including transfers) |
| JULY/AUG/SEPT         | 2             | 0         | 6             | JULY/AUG/SE           | PT 122                    | 351                     | 300                                                |
| OCT/NOV/DEC           | 4             | 1         | 4             | OCT/NOV/DE            | C 122                     | 285                     | 450                                                |
| JAN/FEB/MAR           | 5             | 0         | 4             | JAN/FEB/MAF           | R 121                     | 147                     | 234                                                |
| APR/MAY/JUNE          | 4             | 0         | 0             | APR/MAY/JUN           | NE 124                    | 0                       | 0                                                  |