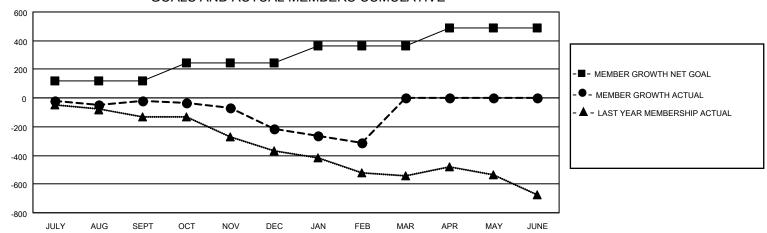

## GOALS AND ACTUAL MEMBERS CUMULATIVE

| DROPPED CLUBS: 14 |     | 203 CLUBS OF 465 ADDED 1 OR<br>MORE NEW MEMBERS | GENDER DISTRIBUTION               |                |  |
|-------------------|-----|-------------------------------------------------|-----------------------------------|----------------|--|
|                   |     |                                                 | MALE                              | 8,939 (72.15%) |  |
|                   |     |                                                 | FEMALE                            | 3,449 (27.84%) |  |
| DROPPED MEMBERS   |     |                                                 | NON BINARY                        | 0 (0.00%)      |  |
| DECEASED          | 162 |                                                 | PREFER NOT TO ANSWER              | 1 (0.01%)      |  |
| CLUB CANCELLED    | 64  |                                                 | TOTAL FAMILY UNIT MEMBERS         | 1,759          |  |
| OTHER             | 758 | CLICK HERE FOR CUMULATIVE                       |                                   |                |  |
| TOTAL             | 984 | MEMBERSHIP DATA                                 | FAMILY MEMBERS PAYING HAL<br>DUES | F 911          |  |

## Multiple District 1

| Clubs                 |               |           |               | Members               |                           |                         |                                                    |
|-----------------------|---------------|-----------|---------------|-----------------------|---------------------------|-------------------------|----------------------------------------------------|
| RESULTS FOR 2021-2022 |               |           |               | RESULTS FOR 2021-2022 |                           |                         |                                                    |
| QUARTER               | NEW CLUB GOAL | NEW CLUBS | DROPPED CLUBS | QUARTER               | MEMBER GROWTH NET<br>GOAL | MEMBER GROWTH<br>ACTUAL | DROPPED<br>MEMBERS ACTUAL<br>(including transfers) |
| JULY/AUG/SEPT         | 2             | 0         | 6             | JULY/AUG/SE           | PT 122                    | 351                     | 300                                                |
| OCT/NOV/DEC           | 4             | 1         | 4             | OCT/NOV/DE            | C 122                     | 285                     | 450                                                |
| JAN/FEB/MAR           | 5             | 0         | 4             | JAN/FEB/MAF           | R 121                     | 147                     | 234                                                |
| APR/MAY/JUNE          | 4             | 0         | 0             | APR/MAY/JUN           | NE 124                    | 0                       | 0                                                  |